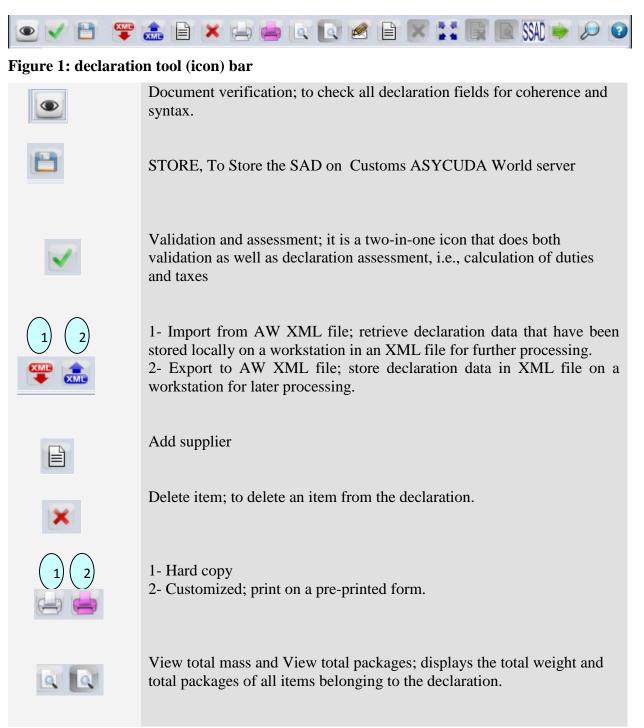

#### **STEP 5: Add New Items (if required)**

If you have more than one item, click the add item  $\exists$  icon in the tool bar above the main form.

| <u>File View Window Help</u>      |                                                   |
|-----------------------------------|---------------------------------------------------|
| 🕖 🖾 🎒 😧                           | Add Item                                          |
| Detailed Declaration - New [2014] |                                                   |
| File Edit View Help               |                                                   |
| 💌 🗸 🗎 📽 🏩 🖹 🗶 🖨 🖉 🖆               | 5 💌 💶 🗐 🔟 SSAD 🌩 🔎 🧐                              |
|                                   |                                                   |
|                                   | 1 DECLARATION                                     |
| 2 Exporter No.                    | Customs Reference                                 |
|                                   | 3 Forms 4 Load List<br>1 1 Manifest               |
|                                   | 5 Items 6 Nbr packages 7 Reference number<br>2014 |
| 8 Consignee No.                   | 9 Financial No.                                   |
|                                   | 11 Trading 13 C.A.P.                              |
|                                   | cty.                                              |