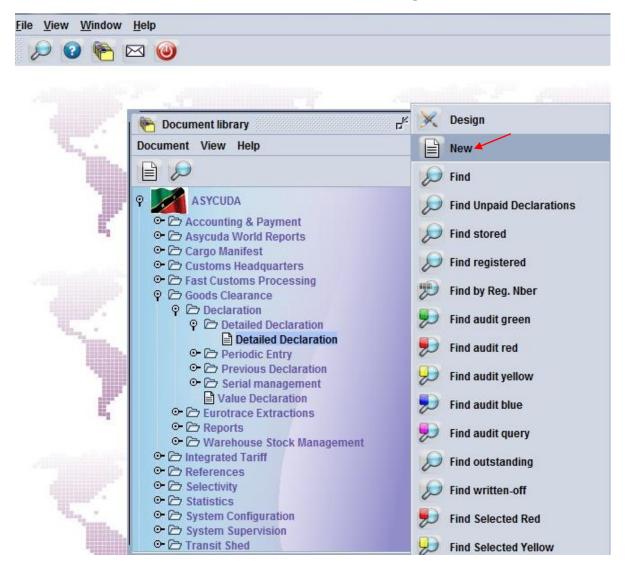

#### **STEP 2: New SAD declaration**

Invoke the "Goods Clearance" by navigating the Document Library using this path: **ASYCUDA**  $\rightarrow$  **Goods Clearance**  $\rightarrow$  **Declaration**  $\rightarrow$  **Detail Declaration**  $\rightarrow$  **Right click Detailed Declaration**  $\rightarrow$ **New** 

#### **STEP 3: The Detailed Declaration**

Right clicking on the detail declaration will open a sub menu that contains two major operations that may be carried out:

- "New" Preparing a completely new declaration.
- "Find" Finding a previously prepared declaration

There are a number of other find options which filter the find search for a declaration according to its colour or status.

Saint Kitts and Nevis Customs and Excise Department