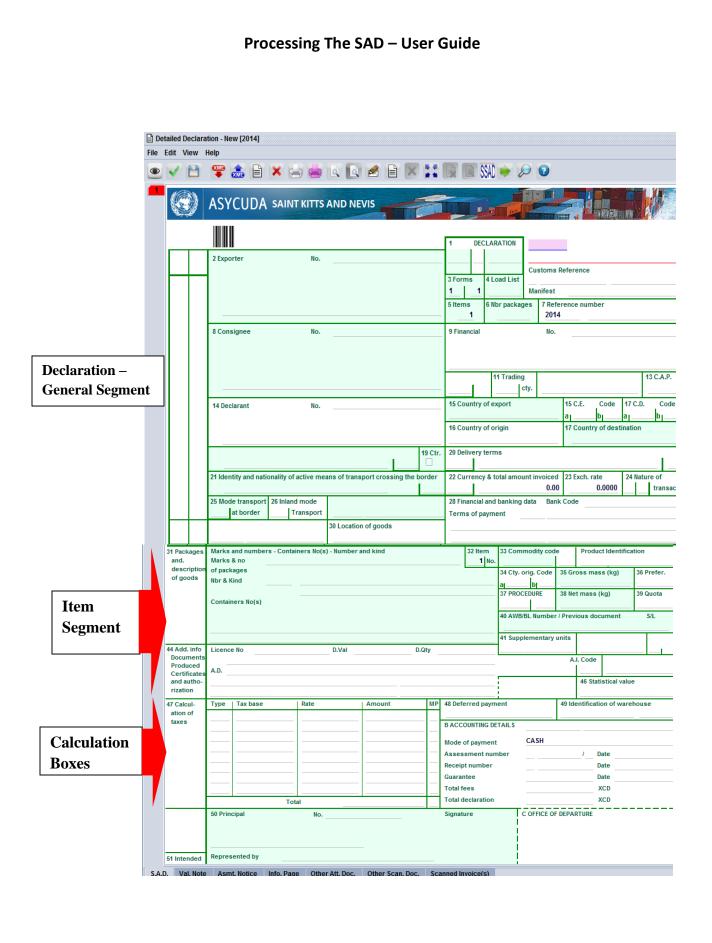

#### SAD (Main form)

SAD main form consists basically of two segments; the general segment and the item segment. The general segment covers general information about the whole consignment such as exporter, consignee, declaration type, etc..., while the item segment contains all necessary information needed to clear the consignment such as commodity code, value, country of origin, etc.

#### **STEP 4: Completing Declaration General Segment**

After selecting the declaration model, the system will display the Single Administrative Document - (SAD); complete all the fields; begin with the general segment.

In **<u>Box 1</u>** select the model of Declaration according to the Customs Regime required for the goods being Imported or Exported.

NB: It is very important to make sure that you select the correct model of declaration since it will determine the type of controls and data that the system will make available on the declaration form.