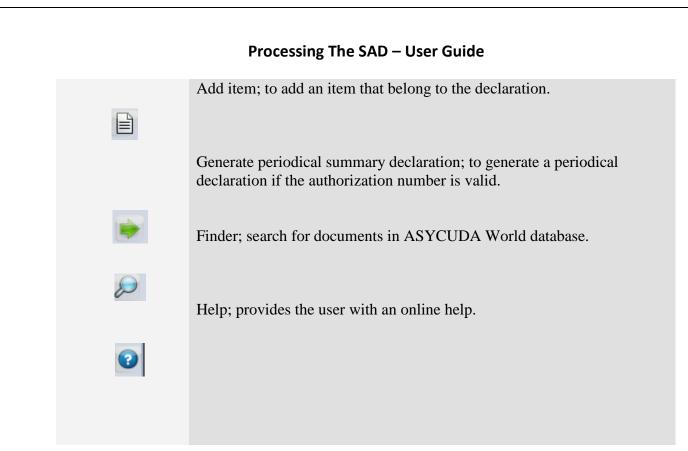

#### **STEP 5: Add New Items (if required)**

If you have more than one item, click the add item  $\exists$  icon in the tool bar above the main form.

| <u>File View Window Help</u>      |                                                   |
|-----------------------------------|---------------------------------------------------|
| 🕖 🖾 🎒 😧                           | Add Item                                          |
| Detailed Declaration - New [2014] |                                                   |
| File Edit View Help               |                                                   |
| 💌 🗸 🗎 📽 🏩 🖹 🗶 🖨 🖉 🖆               | 5 💌 💶 🗐 🔟 SSAD 🌩 🔎 🧐                              |
|                                   |                                                   |
|                                   | 1 DECLARATION                                     |
| 2 Exporter No.                    | Customs Reference                                 |
|                                   | 3 Forms 4 Load List<br>1 1 Manifest               |
|                                   | 5 Items 6 Nbr packages 7 Reference number<br>2014 |
| 8 Consignee No.                   | 9 Financial No.                                   |
|                                   | 11 Trading 13 C.A.P.                              |
|                                   | cty.                                              |